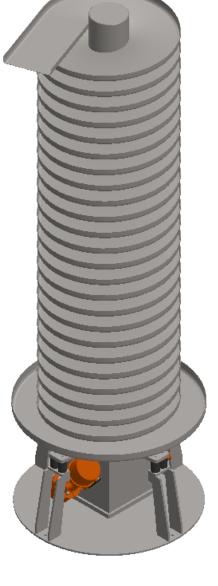

| UNLESS OTHERWISE SPECIFIED<br>DRAWING IS IN INCHES AND<br>TOLERANCES ARE BELOW |                                                 |        |                                              |  |           |
|--------------------------------------------------------------------------------|-------------------------------------------------|--------|----------------------------------------------|--|-----------|
| .X: ±.060<br>.XX: ±.030                                                        |                                                 |        |                                              |  |           |
| .XXX: ±.005<br>ANGULAR: ±1°<br>                                                | PACKAGING SYSTEMS<br>PRODUCT TRANSFER MACHINERY |        |                                              |  |           |
|                                                                                | 304 STAINLESS STEEL                             |        |                                              |  |           |
| DATE DRAWN:<br>09-25-2017                                                      | SHEET:<br>1 OF 1                                | SCALE: | DRAWING NUMBER:<br>VIBRATORY SPIRAL ELEVATOR |  | REVISION: |