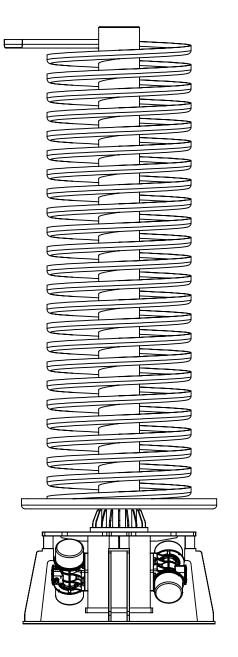

| UNLESS OTHERWISE SPECIFIED<br>DRAWING IS IN INCHES AND<br>TOLERANCES ARE BELOW |                                                 |        |                                              |  |           |
|--------------------------------------------------------------------------------|-------------------------------------------------|--------|----------------------------------------------|--|-----------|
| .X: ±.060<br>.XX: ±.030                                                        |                                                 |        |                                              |  |           |
| .XXX: ±.005<br>ANGULAR: ±1°<br>                                                | PACKAGING SYSTEMS<br>PRODUCT TRANSFER MACHINERY |        |                                              |  |           |
|                                                                                | 304 STAINLESS STEEL                             |        |                                              |  |           |
| DATE DRAWN:<br>09-25-2017                                                      | SHEET:<br>1 OF 1                                | SCALE: | DRAWING NUMBER:<br>VIBRATORY SPIRAL ELEVATOR |  | REVISION: |