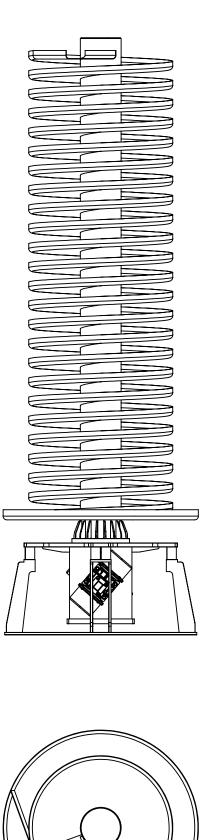

| UNLESS OTHERWISE SPECIFIED<br>DRAWING IS IN INCHES AND<br>TOLERANCES ARE BELOW |                                                 |        |                                              |  |           |
|--------------------------------------------------------------------------------|-------------------------------------------------|--------|----------------------------------------------|--|-----------|
| .X: ±.060<br>.XX: ±.030                                                        |                                                 |        |                                              |  |           |
| .XXX: ±.005<br>ANGULAR: ±1°<br>                                                | PACKAGING SYSTEMS<br>PRODUCT TRANSFER MACHINERY |        |                                              |  |           |
|                                                                                | 304 STAINLESS STEEL                             |        |                                              |  |           |
| DATE DRAWN:<br>09-25-2017                                                      | SHEET:<br>1 OF 1                                | SCALE: | DRAWING NUMBER:<br>VIBRATORY SPIRAL ELEVATOR |  | REVISION: |